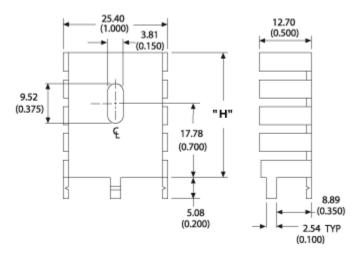

## For use with TO-220 packages

Part Number - 563002B00000G







## Mechanical Outline Drawing



H Dim 29.97

## Thermal Curves



| Thermal    | 13.00 |  |
|------------|-------|--|
| Resistance | 13.00 |  |

Thermal resistance value is based on a 75°C rise in natural convection

## **Product Information**

| Part #        | Description                                             | Finish           | Board Mounting          |
|---------------|---------------------------------------------------------|------------------|-------------------------|
| 563002B00000G | Channel style heat sink<br>featuring integrated<br>tabs | Black<br>Anodize | View Hole<br>Dimensions |