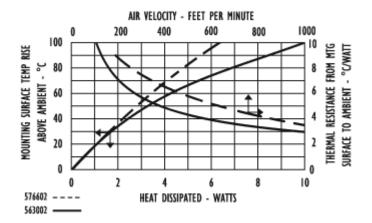

## Thermal Curves

| Thermal    | 13.00 |  |
|------------|-------|--|
| Resistance | 13.00 |  |

Thermal resistance value is based on a 75°C rise in natural convection